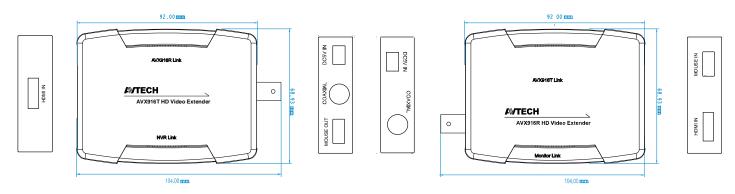

#### **DIMENSIONS**

## **SPECIFICATIONS\***

|                            | AVX916R (Receiver)             | AVX916T (Transmitter) |
|----------------------------|--------------------------------|-----------------------|
| Coaxial Cable Connection** | RG6, 128 braids (Up to 70m)    |                       |
| Video Output               | Full HD display (1080P / 60Hz) |                       |
| Audio Output               | YES                            |                       |
| USB port                   | YES (for USB mouse)            |                       |
| LED Indications            | YES (Bi-color)                 |                       |
| Temperature                | Operating: 10°C ~ 40°C         |                       |
|                            | Storage: 0°C ~ 70°C            |                       |
| Power Supply               | External adaptor DC 5V @500mA  |                       |
| Power Consumption (±10%)   | 2.5W                           |                       |
| Dimensions (mm)***         | 92(L) × 69(W) × 15(H)          |                       |